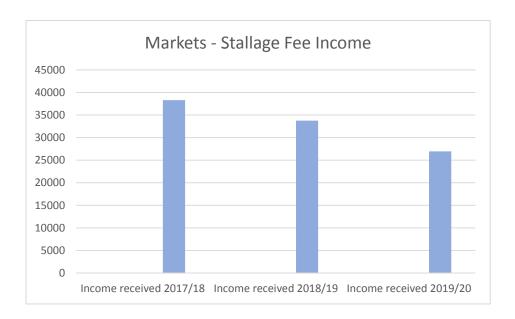

Total income received year on year is illustrated below, there is no income for 2020/21 as Members have agreed free market rents until April 2021 due to Covid-19.

As the table shows income has been gradually reducing since 2017-18.