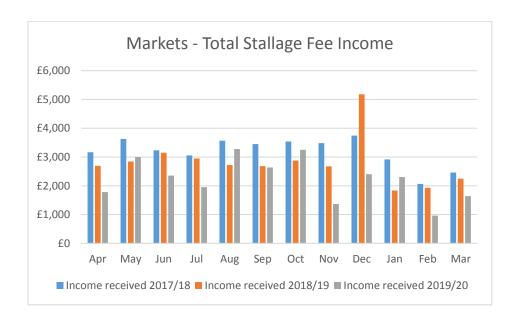

## 2. Prior years analysis, current financial year projections

The graph below illustrates the actual income that has been received over the last three financial years, split over months. There is no income for 2020/21 as Members have agreed free market rents until April 2021 due to Covid-19.